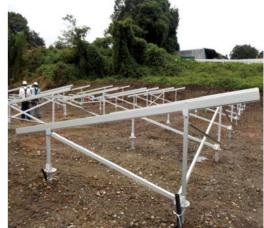

Pre-assembled beam

Reinforcement angle aluminum

Rail

Rail connector

Ground screw opional

End clamp

Inter clamp

• All profiles are available in various lengths or can be cut to measure