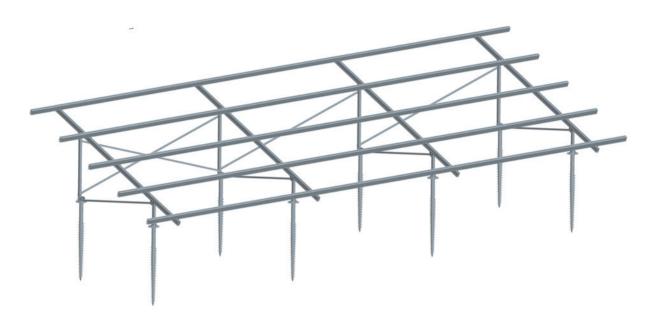

## CG Alu-terrain ground mounting system

Optimal cost-performance ratio ground mount

- Highest pre-assembly supporting beam for easy and fast installation.
- Ground screws and concrete foundations optional.
- Flexibility with variable inclination and height.
- Ecological and low-maintenance for entire life span.

Pre-assembled beam

Reinforcement angle aluminum

Rail

Rail connector

Ground screw opional

End clamp

Inter clamp

• All profiles are available in various lengths or can be cut to measure